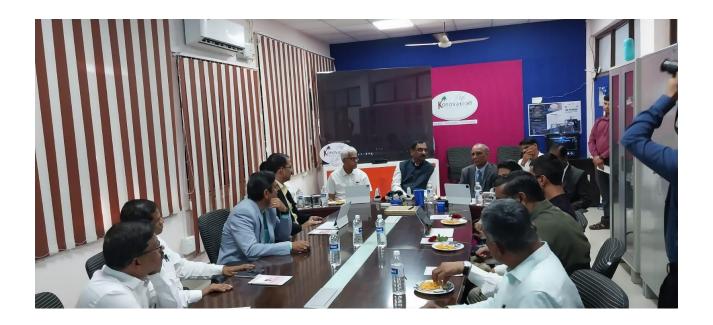

## Institutional development for enhancing learning outcome, academic diversity, entrepreneurship and employability

DBSKKV-D, Weekly activity report from 30.12.2022 to 05.01.2023

Activity 1: Dr. Karim Maredia ,Professor and Senior Associate to the Dean in the College of Agriculture and Natural Resources at Michigan State University (MSU) visited NAHEP-IDP Facilities, DBSKKV-Dapoli on 2<sup>nd</sup> January 2023. Discussion Meeting regarding online and offline training at Michigan State University (MSU) conducted at NAHEP IDP DBSKKV Dapoli. He also appreciated the facilities created and provided by NAHEP-IDP, DBSKKV, Dapoli for the benefit of students as well as staff.

Principal Investigator, NAHEP-IDP, DBSKKV, Dapoli Dr.. Karim Maredia ,Professor and Senior Associate to the Dean in the College of Agriculture and Natural Resources at Michigan State University (MSU) visited NAHEP-IDP Facilities, DBSKKV-Dapoli on 2<sup>nd</sup> January 2023. Discussion Meeting regarding online and offline training at Michigan State University (MSU) conducted at NAHEP IDP DBSKKV Dapoli. He also appreciated the facilities created and provided by NAHEP-IDP, DBSKKV, Dapoli for the benefit of students as well as staff.